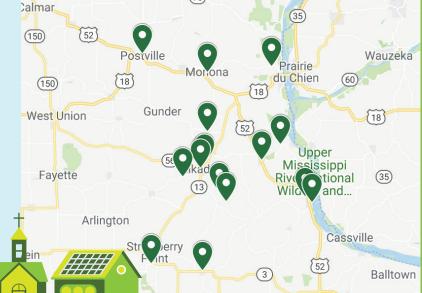

## SELF-GUIDED SOLAR CRAWL STOPS

## ST. OLAF, IA 52072

- St. Olaf Tavern (commerical- rooftop) | 106 S Main St ELKADER, IA 52043
- Jean Marie Haul (home-rooftop) | 514 Oak St
- Premium Ag Services (comm. fixed ground mount) | 105 Johnson St
- Signs and Frames (commercial rooftop) | 302 W Bridge St
- Roger & Rosie Thomas (rural home- rooftop) | 17658 Domino Rd COMMUNIA, IA 52043
- Jim & Joleen Jansen (rotating ground mount) | 29503 Galaxy Rd \*1 2:30 pm MARQUETTE, IA 52158
- City of Marquette (city well # 4) | 108 Natures Dr
- **MONONA, IA 52159**
- St. Paul's Lutheran Church (solar ready church) | 401 S Egbert St \*1-2:30 pm POSTVILLE, IA 52162
- Allamakee Clayton Electric Cooperative (community solar field) | 229 IA-51 GARNAVILLO, IA 52049
- Ryan & Kristin Oberbroeckling (hog operation- ground mount) | 31389 215th St
- Towers Senior Living (rooftop) | 103 E Centre St

## **GUTTENBERG, IA 52052**

- Steve Dikkers (neighborhood ground mount) | 430 Acre St
- Sodes Green Acre Cafe & Meat Market (commercial rooftop) | 7 Goethe St ELKPORT, IA 52044
- Turkey River Farms (fencing operation) | 23719 Hazel Rd EDGEWOOD, IA 52042
- Community Savings Bank (rooftop) | 101 E Union St STRAWBERRY POINT, IA 52076
- Mike Sadler (pulley adjustable ground mount) | 38939 Hwy 410 \*11 am 2:30 pm

CHECK OUT
VARIOUS
EXAMPLES OF
SOLAR:
HOME, FARM,
BUSINESS,
CHURCH, CITY
& UTILITY.
VISIT YOUR
NEIGHBORS
WHO HAVE
ALREADY GONE
SOLAR!

## **IMPORTANT:**

PLEASE DO NOT VISIT SITES OUTSIDE OF THE DESIGNATED TIMES 11AM -2:30PM (OR AS NOTED)

Make it easy! Utilize our online, interactive map from our site:

https://claytoncounty.energydistrict.org/